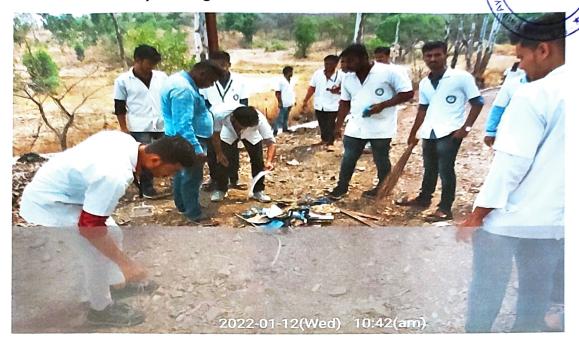

R4FG+X/X, Apati, Maharashtra 416201, India
Lot: N 16°49'30.44928 Date: 16/12/2021
Lon: E 74°7'37.59636 Time: 10:46 AM 34:77°C

12/01/2022 NebapirVillage

18/02/2022 Apati & Borpadale Village