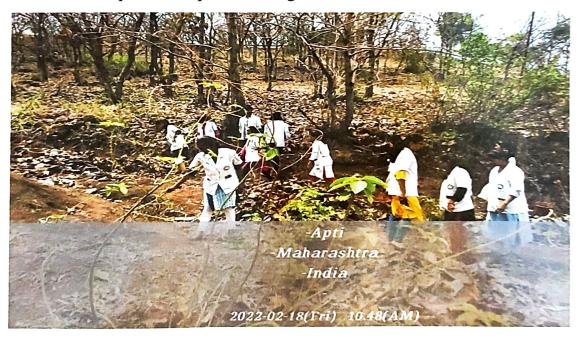

R4FG+X/X, Apati, Maharashtra 416201, India
Lot: N 16°49'30.44928 Date: 16/12/2021
Lon: E 74°7'37.59636 Time: 10:46 AM 34:77°C

12/01/2022 NebapirVillage

18/02/2022 Apati & Borpadale Village