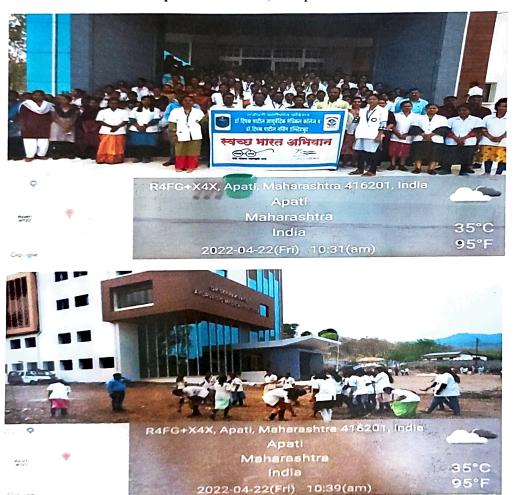

## 22/04/2022 Dr. Deeapk Patil AMC, Borpadale

Dr. Deepak Patil Ayurvedic Medical College & Research Center, Borpadale Phata, Tal. Panhala, Dist. Kolhapur-416 213